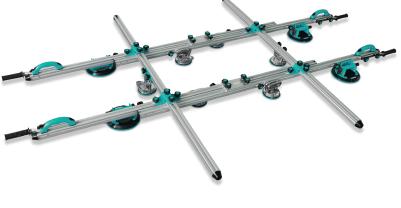

## **Lifting System**

- Robust and stable plate lift for large-format plates
- Adjustable rail system, max capacity 3.2 x 1.6m
- Max. lifting capacity 130kgs
- Soft Grip easy access handles