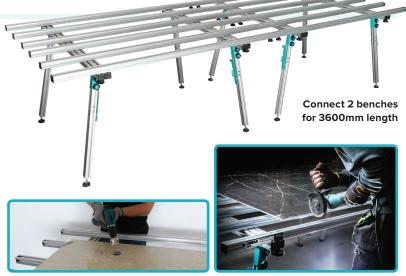

## Workbench

A lightweight, robust and stable workbench for large-format tiles, enabling cutting / drilling without risk of damaging the work surface.

Easily assembled for transport and storage and can be mounted together with additional tables for increased work surface, features includes foldable legs and adjustable rails.

Height: 800mm Width: 1400mm Length: 1800mm Max. Load: 200kg