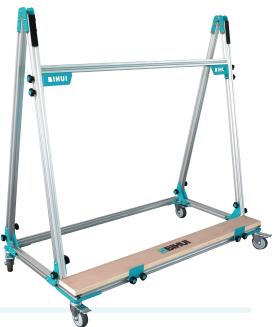

## **Transport Cart**

The ideal solution to move large format slabs of porcelain stoneware in the warehouse, places of installation offering work area to apply the adhesive.

Thanks to the 4 soft rubber castors (Lockable) positioned on each corner superb control of movement and direction is created plus they make it extremely stable.

Height: 1500mm Width: 1500mm Depth: 750mm Max. Load: 280kg