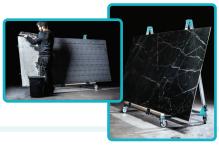

## **Transport Cart**

The ideal solution to move large format slabs of porcelain stoneware in the warehouse, places of installation offering work area to apply the adhesive.

Thanks to the 4 soft rubber castors (Lockable) positioned on each corner superb control of movement and direction is created plus they make it extremely stable.

Height: 1500mm Width: 1500mm Depth: 750mm Max. Load: 280kg