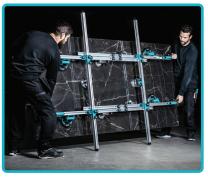

## **Lifting System**

- Robust and stable plate lift for large-format plates
- Adjustable rail system, max capacity 3.2 x 1.6m
- Max. lifting capacity 130kgs
- Soft Grip easy access handles