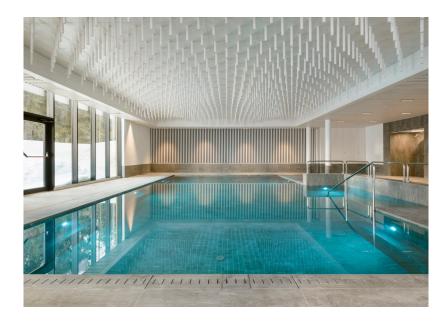

## **Project Specifications - External**

| Products Specified: | PROFOIL PANEL                      |
|---------------------|------------------------------------|
|                     | PROBAND                            |
|                     | PROBAND                            |
|                     | PROBAND KOLL                       |
|                     | PRE FORMED CORNERS                 |
| Sector:             | Hospitality - Indoor Swimming Pool |