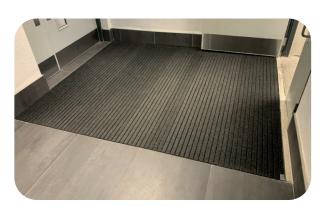

The versatile system incorporates aluminium sections with carpet inserts linked by semi-rigid P.V.C to cushion traffic, reduce noise and absorb moisture and dirt to help ensure the indoor surfaces are kept clean. The unique design allows the matting to be easily rolled facilitating efficient installation and cleaning.

The **TrakMat®** system is a bespoke manufactured product created to the client's specification; not only are the mat size, depth and inserts adjustable but the aluminium channels can also be customized with our Powder Coating Service. The leading grocery store requested the channels for their installation to be Matt Black.

To finish the installation the mat wells were all bordered with our **ESA180** profiles which were also powder coated Matt Black to compliment the mat channels.

A wholly bespoke 8 mat requirement, the largest being 30sqm, with a tight deadline was efficiently measured, created and supplied exactly to the client's specification.