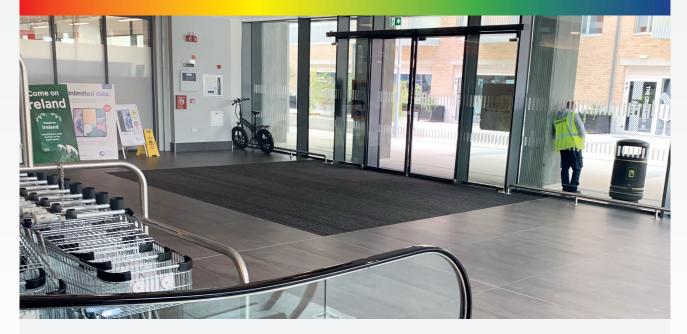

## **Project Description**

A leading retail outfit in Dublin with multiple high traffic walkways required a durable, effective and practical solution for their 8 mat requirement which was met by our **17mm Loop Pile Trakmat (EM8910**).

The versatile system incorporates aluminium sections with carpet inserts linked by semi-rigid P.V.C to cushion traffic, reduce noise and absorb moisture and dirt to help ensure the indoor surfaces are kept clean. The unique design allows the matting to be easily rolled facilitating efficient installation and cleaning.

The **TrakMat®** system is a bespoke manufactured product created to the client's specification; not only are the mat size, depth and inserts adjustable but the aluminium channels can also be customized with our Powder Coating Service. The leading grocery store requested the channels for their installation to be Matt Black.