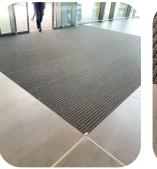

The versatile system incorporates aluminium sections with carpet inserts linked by semi-rigid P.V.C to cushion traffic, reduce noise and absorb moisture and dirt to help ensure the indoor surfaces are kept clean. The unique design allows the matting to be easily rolled facilitating efficient installation and cleaning.

The **TrakMat®** system is a bespoke manufactured product created to the client's specification; not only are the mat size, depth and inserts adjustable but the aluminium channels can also be customized with our Powder Coating Service. The leading grocery store requested the channels for their installation to be Matt Black.

To finish the installation the mat wells were all bordered with our **ESA180** profiles which were also powder coated Matt Black to compliment the mat channels.

A wholly bespoke 8 mat requirement, the largest being 30sqm, with a tight deadline was efficiently measured, created and supplied exactly to the client's specification.