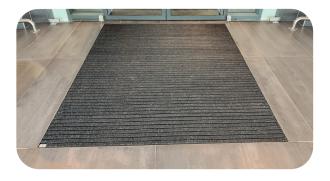

## **Project Description**

A leading retail outfit in Dublin with multiple high traffic walkways required a durable, effective and practical solution for their 8 mat requirement which was met by our **17mm Loop Pile Trakmat (EM8910**).

The versatile system incorporates aluminium sections with carpet inserts linked by semi-rigid P.V.C to cushion traffic, reduce noise and absorb moisture and dirt to help ensure the indoor surfaces are kept clean. The unique design allows the matting to be easily rolled facilitating efficient installation and cleaning.

The **TrakMat®** system is a bespoke manufactured product created to the client's specification; not only are the mat size, depth and inserts adjustable but the aluminium channels can also be customized with our Powder Coating Service. The leading grocery store requested the channels for their installation to be Matt Black.

To finish the installation the mat wells were all bordered with our **ESA180** profiles which were also powder coated Matt Black to compliment the mat channels.

A wholly bespoke 8 mat requirement, the largest being 30sqm, with a tight deadline was efficiently measured, created and supplied exactly to the client's specification.