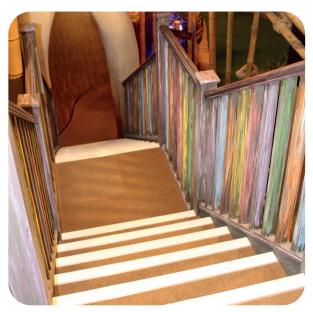

The course required good quality trims and nosing to prevent slips and falls on it's 5 staircases, due to the predominantly darker conditions, NHD stair nosing with white inserts were specified for this project.

Due to the intricate nature of this installation, Luke Boorer from our flooring team provided a site survey to ensure confidence that the products suited all areas of the installation.

This included pre-cut nosing, speeding up the installation phase.