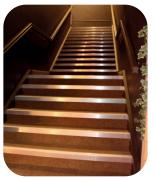

The course required good quality trims and nosing to prevent slips and falls on it's 5 staircases, due to the predominantly darker conditions, NHD stair nosing with white inserts were specified for this project.

Due to the intricate nature of this installation, Luke Boorer from our flooring team provided a site survey to ensure confidence that the products suited all areas of the installation.

This included pre-cut nosing, speeding up the installation phase.