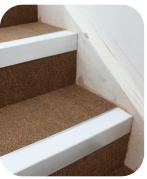

The course required good quality trims and nosing to prevent slips and falls on it's 5 staircases, due to the predominantly darker conditions, NHD stair nosing with white inserts were specified for this project.

Due to the intricate nature of this installation, Luke Boorer from our flooring team provided a site survey to ensure confidence that the products suited all areas of the installation.

This included pre-cut nosing, speeding up the installation phase.