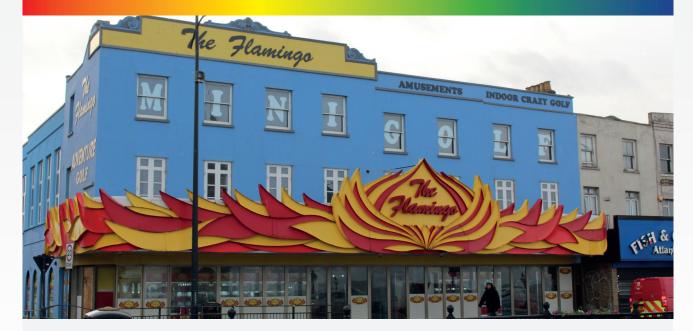

## Case Study - Leisure Lost Island Adventure Golf, Margate

## **Project Description**

Explore the mysterious island while you putt your way through dense jungle, secret shack and a ferocious dinosaur! Set inside the Flamingo Arcade, it's adventure crazy golf in an unique setting.