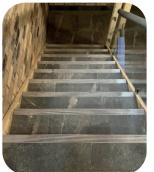

Saffron Homes UK Ltd installed ceramic tiles on all staircases, and this required a suitable nosing - NTC stair nosing from Genesis with NIA50 aluminum insert provided an excellent LRV rating along with the perfect solution.

This was especially important as the ceramic tile choice was dark Grey in colour.

The stair nosing not only provided essential protection for the ceramic edge, it also prevents slips and falls when using the staircase.