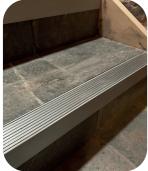

Saffron Homes UK Ltd installed ceramic tiles on all staircases, and this required a suitable nosing - NTC stair nosing from Genesis with NIA50 aluminum insert provided an excellent LRV rating along with the perfect solution.

This was especially important as the ceramic tile choice was dark Grey in colour.

The stair nosing not only provided essential protection for the ceramic edge, it also prevents slips and falls when using the staircase.