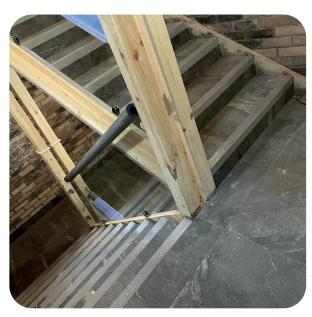

Saffron Homes UK Ltd installed ceramic tiles on all staircases, and this required a suitable nosing - NTC stair nosing from Genesis with NIA50 aluminum insert provided an excellent LRV rating along with the perfect solution.

This was especially important as the ceramic tile choice was dark Grey in colour.

The stair nosing not only provided essential protection for the ceramic edge, it also prevents slips and falls when using the staircase.