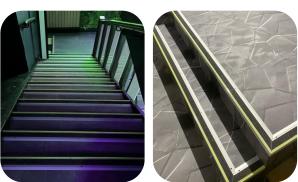

Inside the nightclub, JSlack Flooring installed Genesis AHD23 stair nosing and included the amazing **Aluminator**® strips with an external grade silicone carbide insert.

**Aluminator®** was installed to highlight the steps when the nightclub was in use, easily identifying the steps when changes of light occur and prevent accidents during busy (and dark) times.

To help further prevent trips and falls, the staircases had external grade silicone carbide installed, this reduced the trip hazard and kept in line with the overall quality and finish to this amazing new construction.