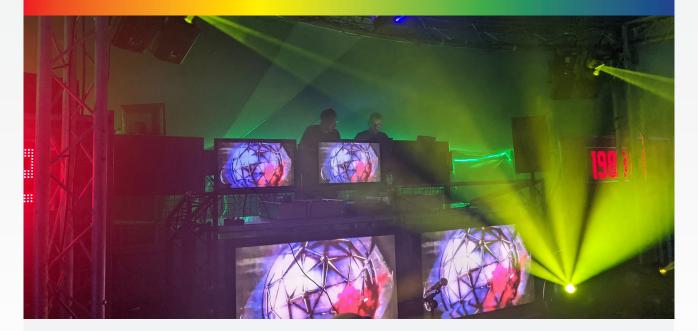

## **Project Description**

Welcome to Nottingham's newest nightclub, Tunnel!

Tunnel delivers two floors of unparalleled sound with LED Walls, unique intelligent lighting systems and sleek bespoke visuals.

Inside the nightclub, JSlack Flooring installed Genesis AHD23 stair nosing and included the amazing **Aluminator**® strips with an external grade silicone carbide insert.

**Aluminator®** was installed to highlight the steps when the nightclub was in use, easily identifying the steps when changes of light occur and prevent accidents during busy (and dark) times.