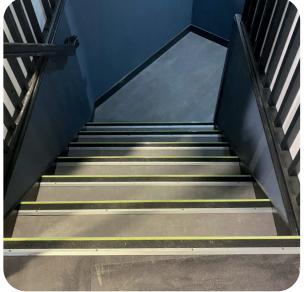

Inside the nightclub, JSlack Flooring installed Genesis AHD23 stair nosing and included the amazing **Aluminator**® strips with an external grade silicone carbide insert.

**Aluminator®** was installed to highlight the steps when the nightclub was in use, easily identifying the steps when changes of light occur and prevent accidents during busy (and dark) times.

To help further prevent trips and falls, the staircases had external grade silicone carbide installed, this reduced the trip hazard and kept in line with the overall quality and finish to this amazing new construction.