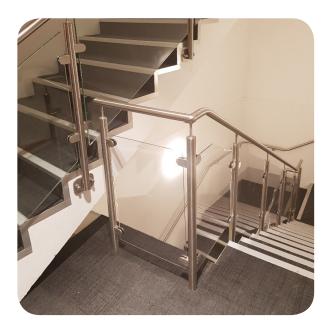

The Genesis NSL01 with Ice Grey inserts have been used in conjunction with the blue safety flooring throughout the building. NHD05 with Ice Grey inserts have been used throughout all main and side stairwells along with NSA stair edges to complete the

The NLT aluminium tile-in step edge profiles have also been used throughout the building to add protection to step edges and provide a classic look.

+44 (0)1642 713000 info@genesis-gs.com www.genesis-gs.com