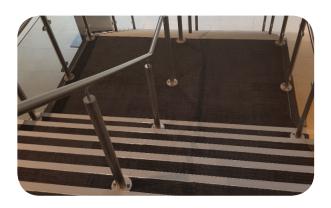

The Genesis NSL01 with Ice Grey inserts have been used in conjunction with the blue safety flooring throughout the building. NHD05 with Ice Grey inserts have been used throughout all main and side stairwells along with NSA stair edges to complete the

The NLT aluminium tile-in step edge profiles have also been used throughout the building to add protection to step edges and provide a classic look.

+44 (0)1642 713000 info@genesis-gs.com www.genesis-gs.com