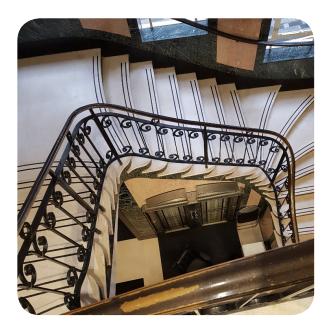

## **Project Description**

Atlas House, 1, King Street, London has just had Genesis RezTred<sup>®</sup> anti-slip resin NRES.16 installed on the steps leading from the ground floor reception, up to the first floor.

Bespoke templated stencils had to be carefully created on site to ensure that the RezTred<sup>®</sup> resin curves matched those of the existing curved steps.

The anti-slip resin serves duel purposes, firstly it provides an R12 level of slip resistance so that the possibility of slipping on the steps has been reduced to a minimum and secondly, the resin blends in beautifully with its surroundings and remains in keeping with the overall look of the building.