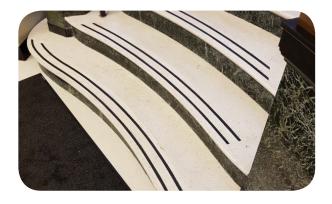

Bespoke templated stencils had to be carefully created on site to ensure that the RezTred<sup>®</sup> resin curves matched those of the existing curved steps.

The anti-slip resin serves duel purposes, firstly it provides an R12 level of slip resistance so that the possibility of slipping on the steps has been reduced to a minimum and secondly, the resin blends in beautifully with its surroundings and remains in keeping with the overall look of the building.