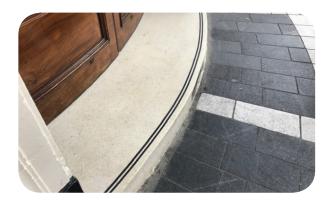

## **Project Description**

Genesis has recently installed NRES.16 at the Gielgud Theatre in the prestigious Shaftesbury Avenue in London. The resin has been used for their front box office steps to increase visual awareness and add anti-slip properties to the busy Theatre without distracting from the ornate Victorian design.

The resin blends in perfectly to it's surroundings and looks like it has been part of the original build.

The steps required templating and bespoke stencils creating to match the curved design of the steps and we are pleased that the Theatre trusted Genesis with the project.