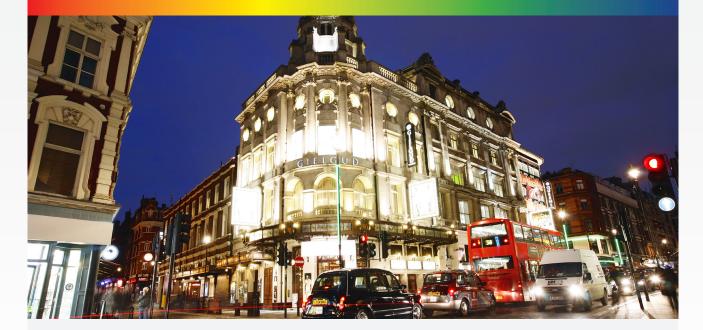

## **Project Description**

Genesis has recently installed NRES.16 at the Gielgud Theatre in the prestigious Shaftesbury Avenue in London. The resin has been used for their front box office steps to increase visual awareness and add anti-slip properties to the busy Theatre without distracting from the ornate Victorian design.