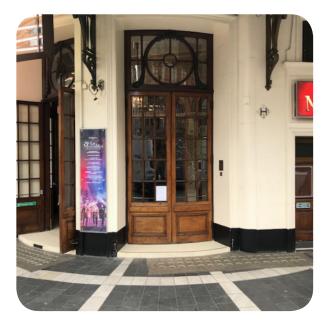

## **Project Description**

Genesis has recently installed NRES.16 at the Gielgud Theatre in the prestigious Shaftesbury Avenue in London. The resin has been used for their front box office steps to increase visual awareness and add anti-slip properties to the busy Theatre without distracting from the ornate Victorian design.

The resin blends in perfectly to it's surroundings and looks like it has been part of the original build.

The steps required templating and bespoke stencils creating to match the curved design of the steps and we are pleased that the Theatre trusted Genesis with the project.